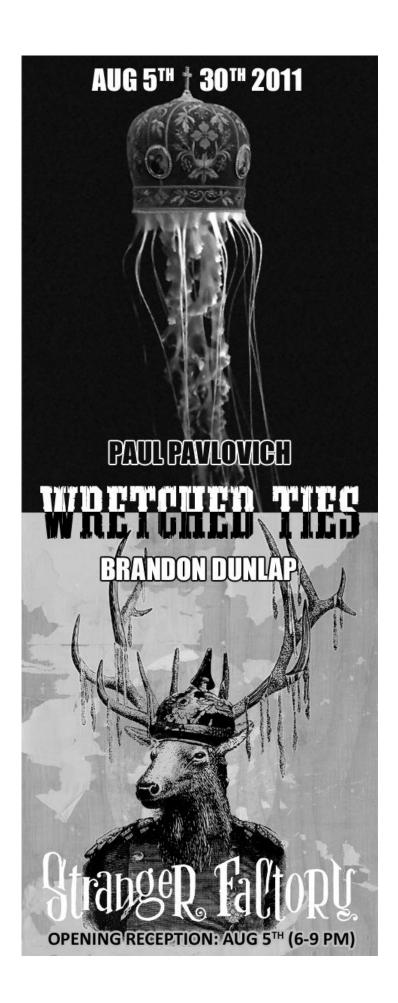

## **WRETCHED TIES** (Aug $5^{th} - 30^{th}$ ) A 2-PERSON EXHIBITION: **Brandon Dunlap & Paul Pavlovich**

Stranger Factory art space is proud to present "Wretched Ties" a two person exhibition of new works by nationally recognized fine artists Brandon Dunlap and Paul Pavlovich. The exhibition opens August 5<sup>th</sup> with a reception from 6-9pm.

Brandon Dunlap is a prolific multi-media artist creating his visions through painting, mixed media collage, printmaking and ceramics. His work aesthetic incorporates both organic and mechanically calculated imagery, which can be deceptively alluring often playing with your sensibilities as you confront candy coated colors and humor beneath which lie incisive statements about the world that lurks inside and outside his mind... Brandon received his Masters from the University of Florida in painting and printmaking and his unique approach to creating images often incorporates his mastery of printmaking.

Paul Pavlovich is a Florida based artist, graphic designer, illustrator and musician. He graduated and became an 'alumni' of the Ringling School of Art and Design. His powerful figurative works often reflect the socio-political landscape and the condition of human nature and engage an emotional connection with the viewer. Pavlovich often infuses and juxtaposes assembled surface elements in his works that create a very dramatic iconography skewed with surreal narrative. His unique works are internationally recognized and have their way into Museums, Art Centers and art collections...