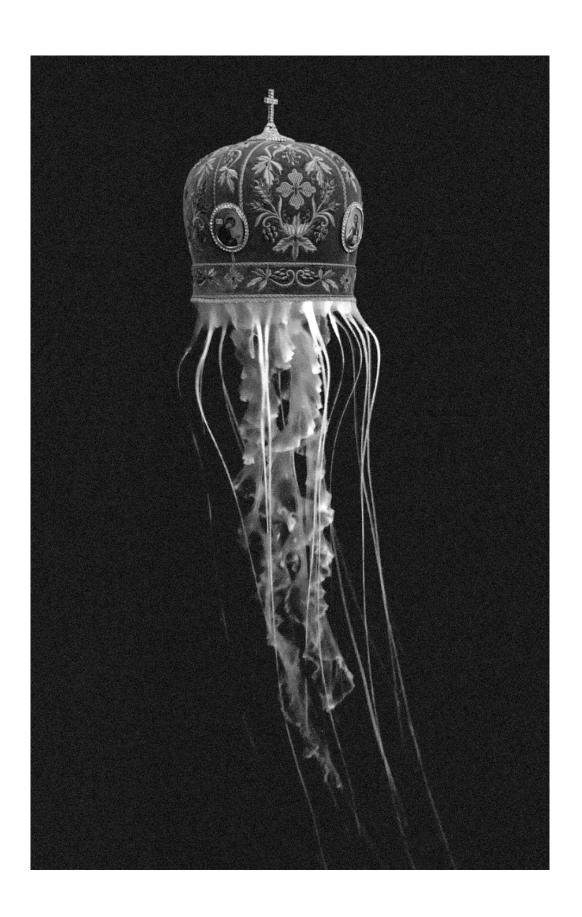

Brandon Dunlap is a prolific multi-media artist creating his visions through painting, mixed media collage, printmaking and ceramics. His work aesthetic incorporates both organic and mechanically calculated imagery, which can be deceptively alluring often playing with your sensibilities as you confront candy coated colors and humor beneath which lie incisive statements about the world that lurks inside and outside his mind... Brandon received his Masters from the University of Florida in painting and printmaking and his unique approach to creating images often incorporates his mastery of printmaking.

Paul Pavlovich is a Florida based artist, graphic designer, illustrator and musician. He graduated and became an 'alumni' of the Ringling School of Art and Design. His powerful figurative works often reflect the socio-political landscape and the condition of human nature and engage an emotional connection with the viewer. Pavlovich often infuses and juxtaposes assembled surface elements in his works that create a very dramatic iconography skewed with surreal narrative. His unique works are internationally recognized and have their way into Museums, Art Centers and art collections...