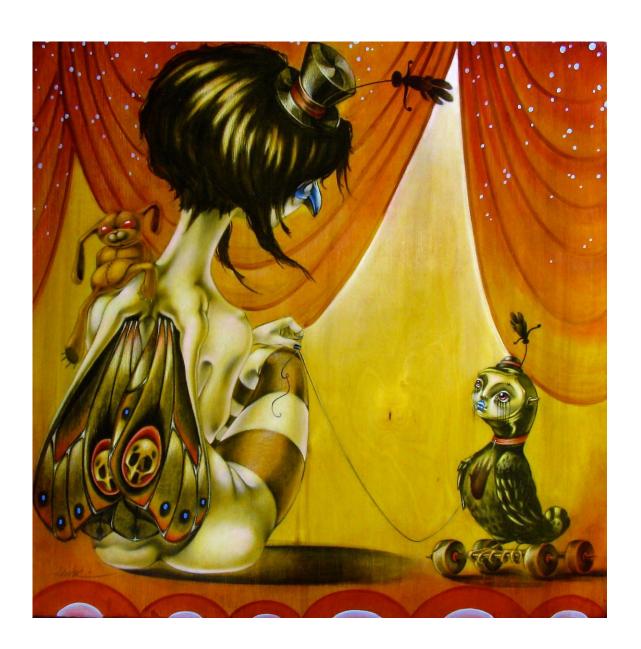

Archer Dougherty is a multi-media artist creating and focusing her POP surrealistic visions around female central themes that deal with transformation and the portrayal of the inner journey. Her dreamlike characters sometimes whimsical others complex and deep...Are no longer children and not quite adults navigating their way through the labyrinth of internal demons and the outer world of demanding super imposed influences. Her masterful figurative surrealistic narrative paintings and drawings are composed with icons and archaic symbols that deliver a unique visual magnetism that draws the viewer in to Archer's narrative. Delivered through emotional portrayals, visual theatricality, iconic symbols, animal spirits and symbols of long forgotten childhood toys...All part of her visual symphony expressing transformation.

For those who seek a higher view of what drives Dougheryt's 'Amina', by definition as part of Jungian psychology 'Anima' is the source of the female part of the personality, the inner self in touch with the unconscious and the internal battles faced... Her beautifully painted visions compel us, and tell us stories about conflicts, victories and fantasies. We are pulled in and connected to our external relationship with nature and our internal 'human nature' on a visual journey whose well executed story telling dynamics speak to our higher selves and imaginations. Archer has won her share of awards, accolades and media exposure, her sought after works continue to make their way into diverse collections.